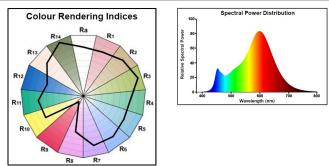

#### **PRODUCT OVERVIEW**

| Product name               | ToLEDo RT GLS V4 ST 806LM 827 E27 SL |
|----------------------------|--------------------------------------|
| Technology                 | LED                                  |
| Watt (Rated) (W)           | 7                                    |
| Туре                       | ToLEDo Retro A60                     |
| Cap/Base                   | E27                                  |
| Fixture rating             | Open                                 |
| General application        | Hospitality, Residential & Consumer  |
| ETIM Class                 | EC001959                             |
| E-number FI                | 4740491                              |
| Warranty                   | 3 years                              |
| Luminous flux (Im)         | 806                                  |
| Colour temperature (K)     | 2700                                 |
| Light colour               | Homelight                            |
| CRI (Ra)                   | 80                                   |
| Wattage (W)                | 7                                    |
| Product Voltage (V)        | 230                                  |
| Average life (Nominal) (h) | 15000                                |
| Product EAN number         | 5410288273129                        |