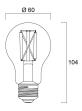

| 4740491                              |
| Warranty                   | 3 years                              |
| Luminous flux (Im)         | 806                                  |
| Colour temperature (K)     | 2700                                 |
| Light colour               | Homelight                            |
| CRI (Ra)                   | 80                                   |
| Wattage (W)                | 7                                    |
| Product Voltage (V)        | 230                                  |
| Average life (Nominal) (h) | 15000                                |
| Product EAN number         | 5410288273129                        |

#### PHOTOMETRY





# ToLEDo Retro GLS Satin ToLEDo RT GLS V4 ST 806LM 827 E27 SL 0027312





### **TECHNICAL DRAWINGS**