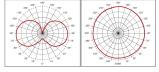

|
| E-number FI                | 4740491                              |
| Warranty                   | 3 years                              |
| Luminous flux (Im)         | 806                                  |
| Colour temperature (K)     | 2700                                 |
| Light colour               | Homelight                            |
| CRI (Ra)                   | 80                                   |
| Wattage (W)                | 7                                    |
| Product Voltage (V)        | 230                                  |
| Average life (Nominal) (h) | 15000                                |
| Product EAN number         | 5410288273129                        |

#### PHOTOMETRY





# ToLEDo Retro GLS Satin ToLEDo RT GLS V4 ST 806LM 827 E27 SL 0027312





### **TECHNICAL DRAWINGS**